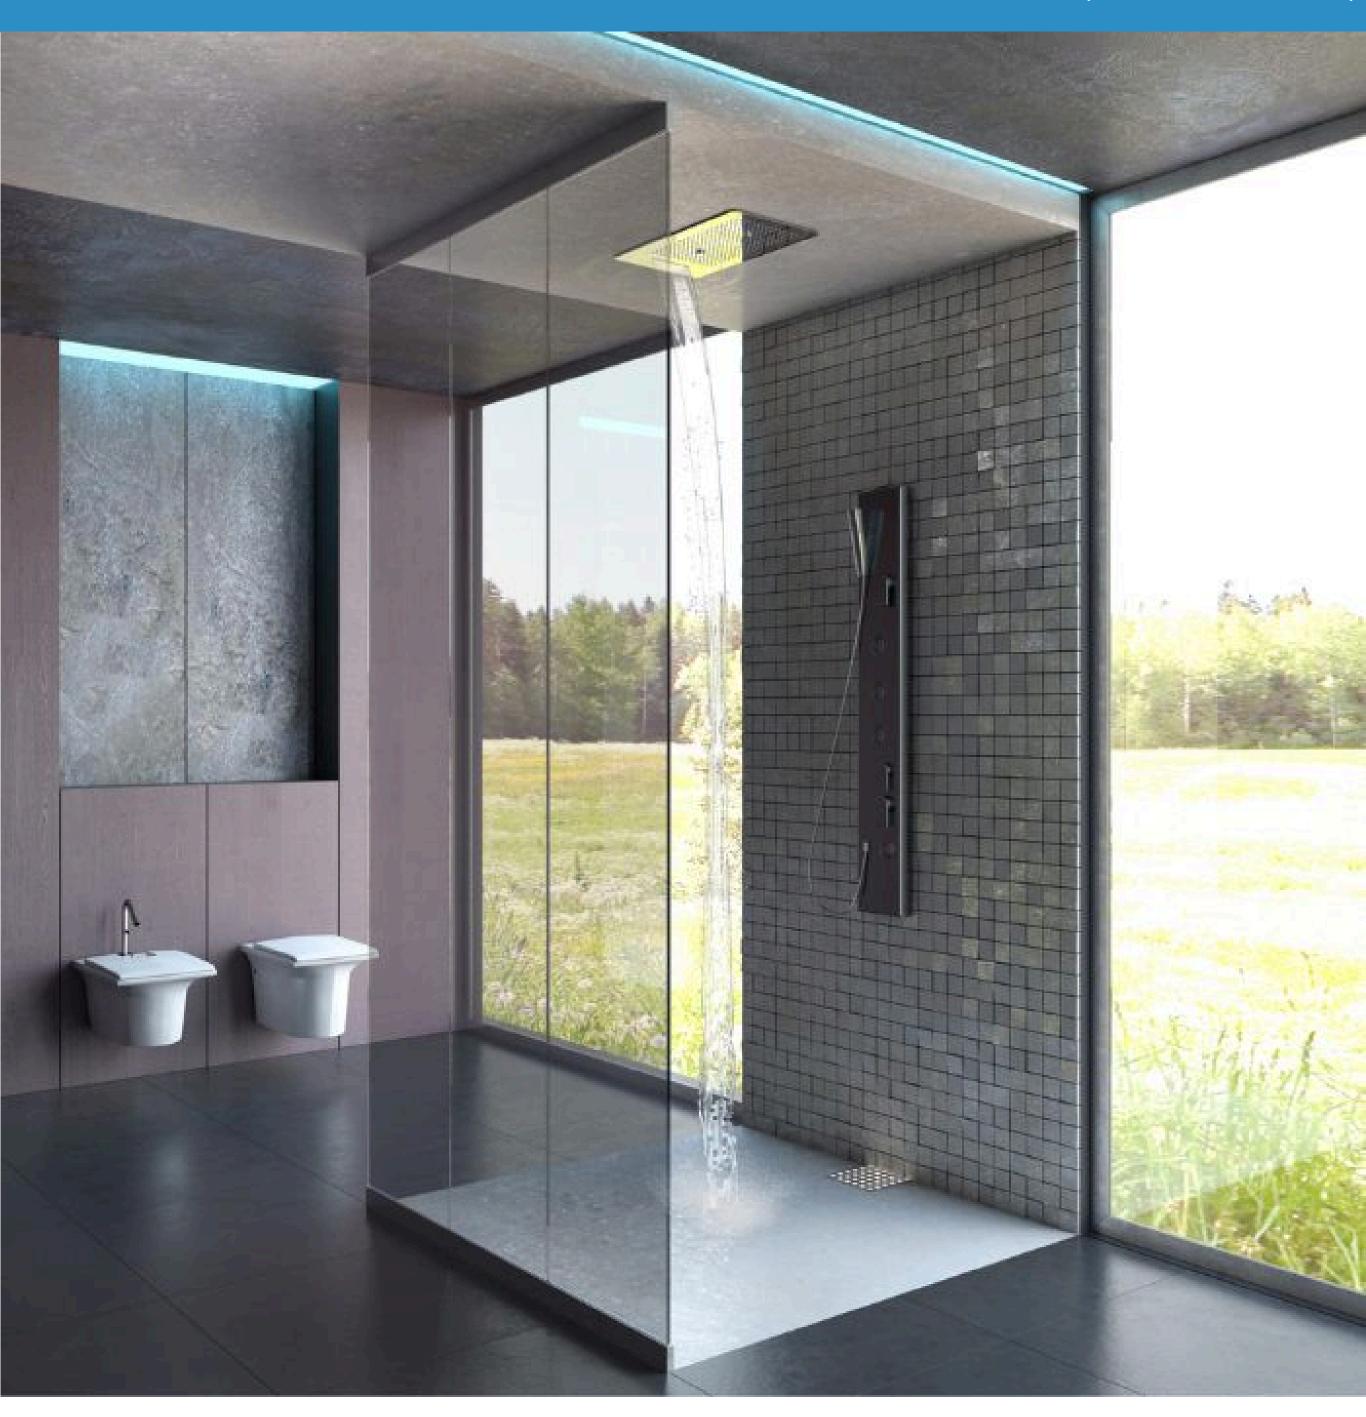

## **MULTI FUNCTION SHOWER | MFS-WF2M**

The Multi Function Shower | MFS-WF2M is a sophisticated addition to any bathroom, offering a range of features designed for an enhanced and luxurious shower experience.

#### 4 Function of MF-WCM Multifunction Shower :

- Rain Shower: Experience the luxurious sensation of Rainfall(283 nozzles) equipped with silicone nozzles for effortless cleaning.
- Waterfall: Enjoy convenience with one-way waterfall showers for full-body coverage.
- Mist Shower: Feel the bliss with 2 Mist Showers.

#### **Product Specification :**

- Panel Body Material: Crafted from durable Mirror Finished Stainless Steel 304 & Brass Body Parts
- Dimensions: Multifunction Shower body size 574mm x 330mm