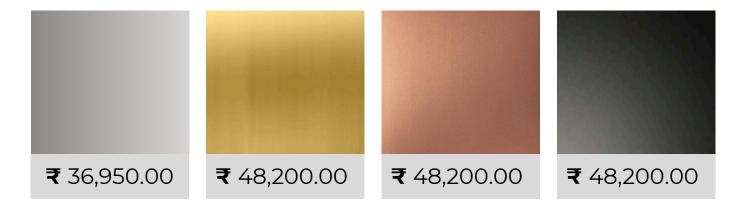

### MRP: ₹36,950.00 - ₹48,200.00(Incl. of all taxes)



### **AVAILABLE IN:**



## **MULTI FUNCTION SHOWER | MFS-WF2M**

The Multi Function Shower | MFS-WF2M is a sophisticated addition to any bathroom, offering a range of features designed for an enhanced and luxurious shower experience.

## **TECHNICAL DETAILS**

#### 4 Function of MF-WCM Multifunction Shower :

- Rain Shower: Experience the luxurious sensation of Rainfall(283 nozzles) equipped with silicone nozzles for effortless cleaning.
- Waterfall: Enjoy convenience with one-way waterfall showers for full-body coverage.
- Mist Shower: Feel the bliss with 2 Mist Showers.

#### **Product Specification :**

- Panel Body Material: Crafted from durable Mirror Finished Stainless Steel 304 & Brass Body Parts
- Dimensions: Multifunction Shower body size 574mm x 330mm

#### **Technical Details:**

- Water Pressure: Re